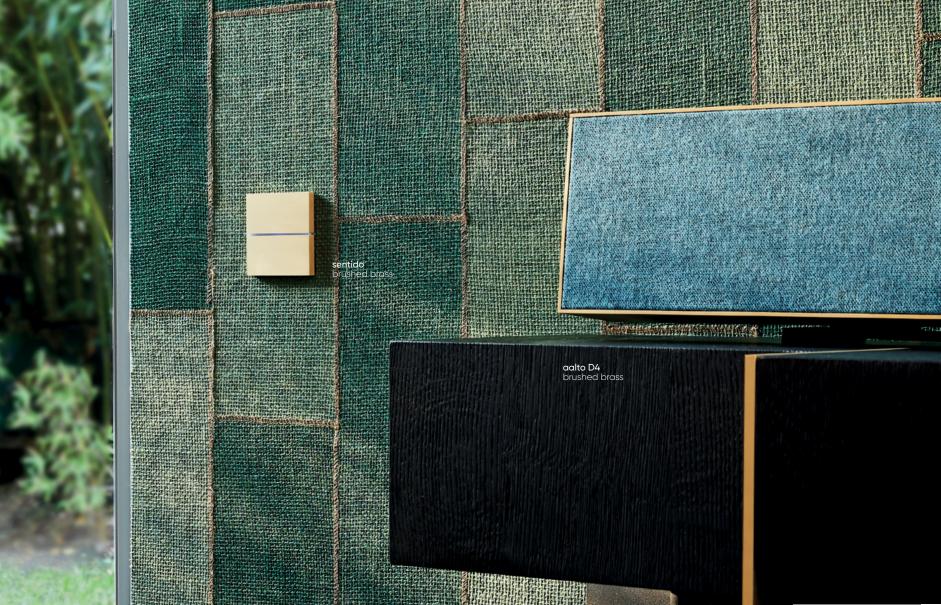

A gentle touch on your design keypads or a single tap on the app is enough to set the scene: the lights dim and the shades go down. Ready to relax!

chopin brushed brass

#### it's a match

Our design speakers' cabinets are available in a selection of signature metal finishes to match your interior design and other products.

For our speaker front cover, you can choose from a handpicked palette of top quality fabrics by Gabriel and Kvadrat.