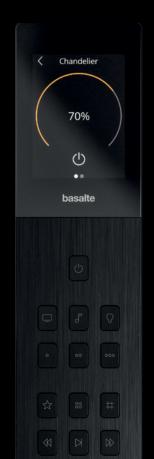

#### set the ideal temperature

Control the heating, cooling and even lighting from your intelligent thermostat. Thanks to integrated sensors, our keypads automatically measure the temperature and ensure the ideal home climate any time of the day!

With our app and Lisa, Ellie, Lena and Deseo touch panels; you have a full overview of your home climate. With intuitive set point control and planners for when you're at home and away.