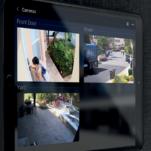

#### peace of mind

Comfort is all about feeling safe. We designed Basalte Home to safeguard you and those around you.

See who's at the door and what's going on around the house. Maintain control anytime and decide who can do what.

Access your Basalte Home from anywhere around the world in a secure and reliable way.

Just feel at home, feel safe and comforted.

ellie brushed aluminium

eve plus sleeve with iPad 10.2" brushed black