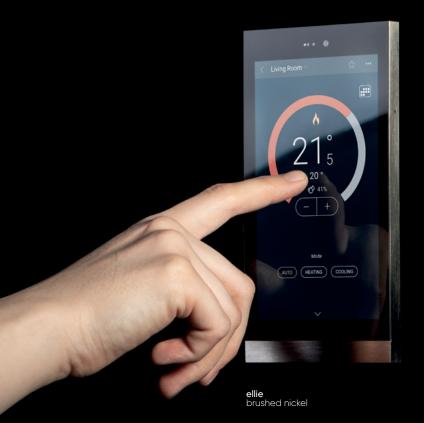

#### set the ideal temperature

Control the heating, cooling and even lighting from your intelligent thermostat. Thanks to integrated sensors, our keypads automatically measure the temperature and ensure the ideal home climate any time of the day!

With our app and Lisa, Ellie, Lena and Deseo touch panels; you have a full overview of your home climate. With intuitive set point control and planners for when you're at home and away.