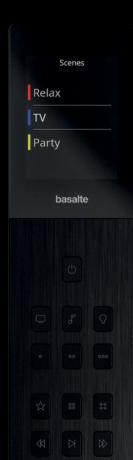

#### set the scene

We believe lighting control should be simple, intuitive and easily accessible.

With Basalte Home, you create scenes to automate frequent actions for everyday situations like 'morning', 'relax' and 'dinner'.

A gentle touch on your design keypads or a single tap on the app is enough to set the scene: the lights dim and the shades go down. Ready to relax!

chopin brushed brass