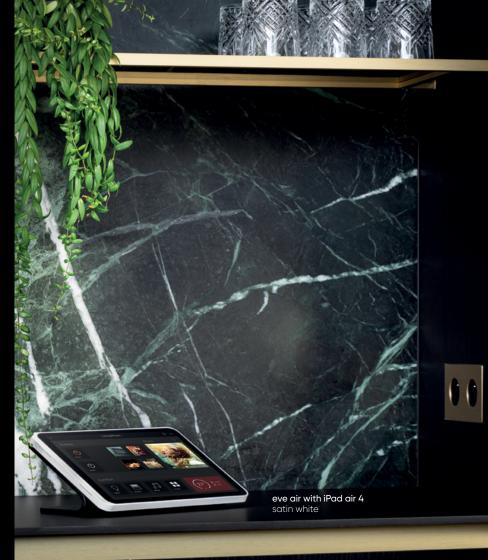

Access your Basalte Home from anywhere around the world in a secure and reliable way.

Just feel at home, feel safe and comforted.

ellie brushed aluminium

eve plus sleeve with iPad 10.2" brushed black