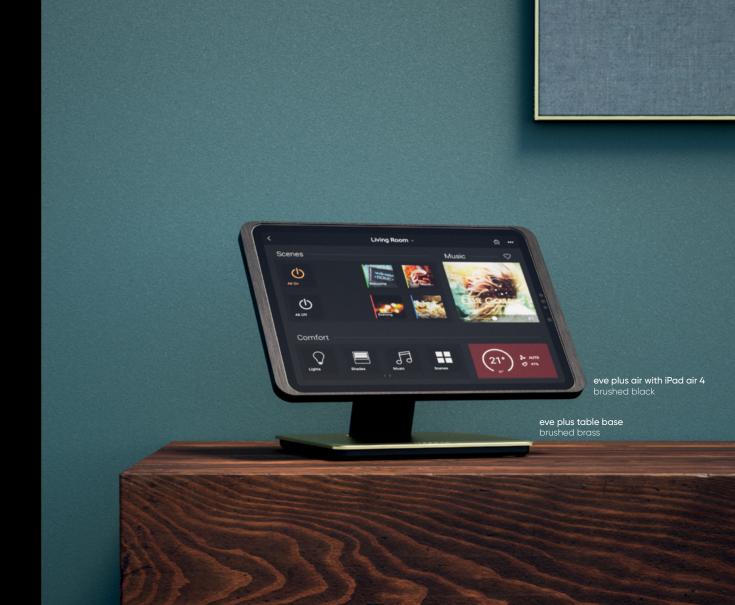

#### always there for you

Back home after a busy day? Miro, our remote control, is your companion for this evening. Easily turn on the tv, fill the room with music, simply set the scene. Or open Basalte Home on your iPad, touch panel or smartphone, choose what suits you best. Wherever your are, your intelligent home is only a tap away!

With our app and Lisa, Ellie, Lena and Deseo touch panels; you have a full overview of your home climate. With intuitive set point control and planners for when you're at home and away.