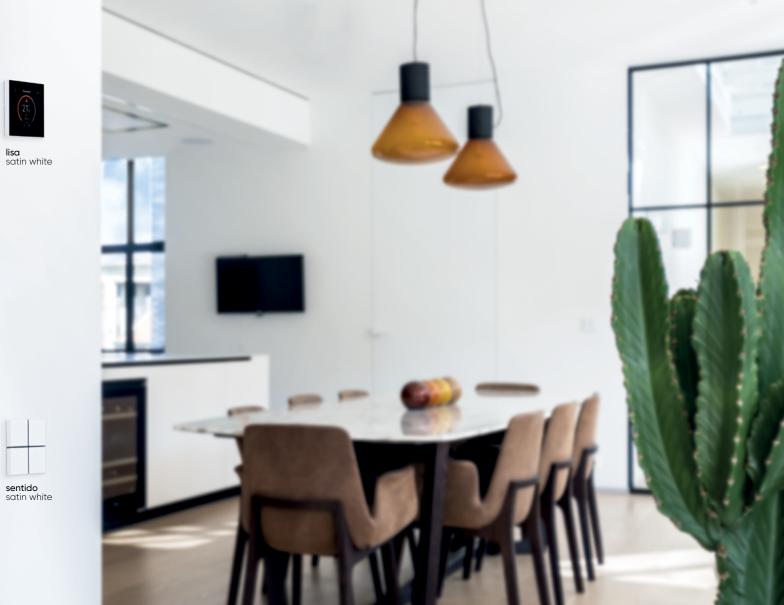

#### set the scene

We believe lighting control should be simple, intuitive and easily accessible.

With Basalte Home, you create scenes to automate frequent actions for everyday situations like 'morning', 'relax' and 'dinner'.

A gentle touch on your design keypads or a single tap on the app is enough to set the scene: the lights dim and the shades go down. Ready to relax!

chopin brushed brass

### intelligent design

Simply control lights, scenes, shades, music and more at the slightest touch.

**lisa** satin white