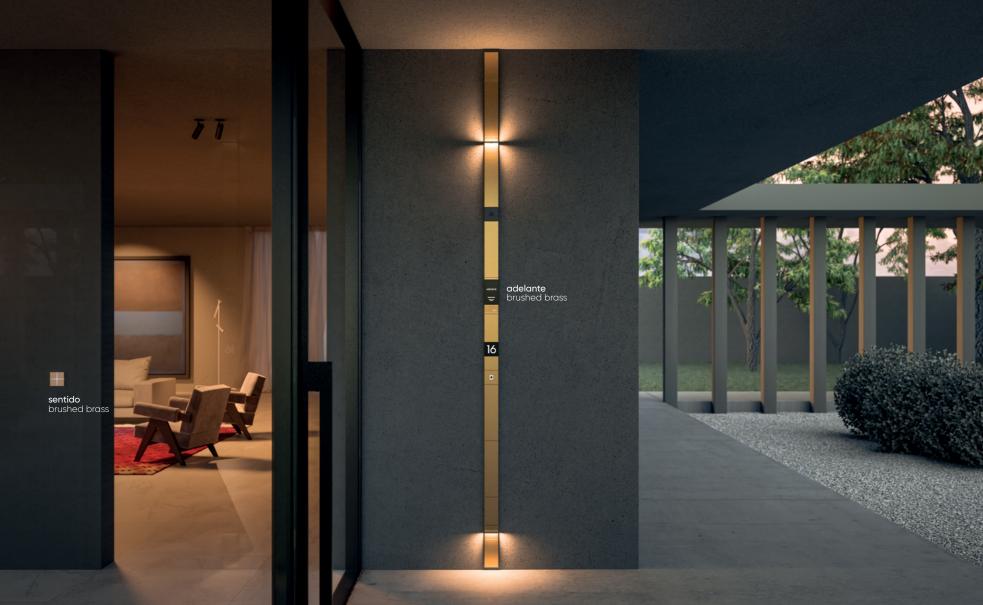

### **LIGHTS & SHADES**

#### set the scene

We believe lighting control should be simple, intuitive and easily accessible.

With Basalte Home, you create scenes to automate frequent actions for everyday situations like 'morning', 'relax' and 'dinner'.

A gentle touch on your design keypads or a single tap on the app is enough to set the scene: the lights dim and the shades go down. Ready to relax!

chopin brushed brass