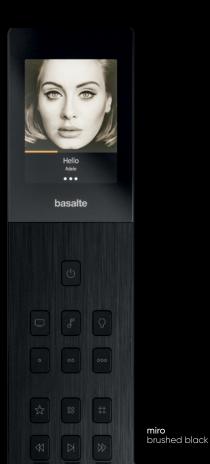

#### always there for you

Back home after a busy day? Miro, our remote control, is your companion for this evening. Easily turn on the tv, fill the room with music, simply set the scene. Or open Basalte Home on your iPad, touch panel or smartphone, choose what suits you best. Wherever your are, your intelligent home is only a tap away!

miro brushed black

lena brushed brass