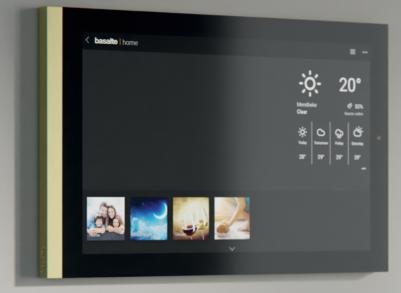

#### always there for you

Back home after a busy day? Miro, our remote control, is your companion for this evening. Easily turn on the tv, fill the room with music, simply set the scene. Or open Basalte Home on your iPad, touch panel or smartphone, choose what suits you best. Wherever your are, your intelligent home is only a tap away!

#### harmonises with your daily routines

Music shapes how we see the world. That is why we bring it to the heart of the most important place in life: home.

Your favourite playlists, radio stations and even old-school record player are only a tap away with our Basalte app and controls such as Miro, Ellie, ...

Easily set the mood with comfort scenes that include your favourite music, such as 'party' and 'dinner'.